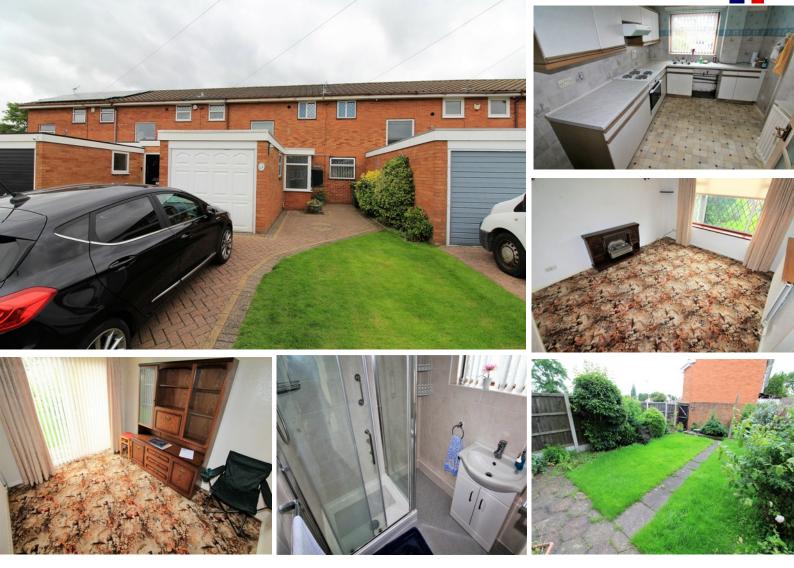

# **Taylors**

A deceptively spacious starter home offering huge potential as well as generous living space. Being within walking distance of Coseley Train Station, shops & other amenities, this property also comprises of, central heating, double glazing, entrance porch, hallway with storage, living room, dining room, fitted kitchen, first floor landing, TWO DOUBLE BEDROOMS, bathroom separate W/C. Integral garage, enclosed rear garden & driveway with garden to fore. Offered with NO UPWARD CHAIN.

#### Entrance porch with storage cupboard

Hallway with large storage cupboard

Lounge 12'6" by 10'10"

Dining room 10'6" by 8'6"

Fitted kitchen 10'9" by 8'6" max

#### FIRST FLOOR

First floor landing two storage cupboards

Bedroom 15'7" by 10'10"

Bedroom 12'11" by 8'8" with storage

Modern Shower room 5'7" by 5'6"

Separate WC 4'9" by 2'9"

OUTSIDE

Integral Garage 20'3" by 8'3"

Enclosed rear garden

Driveway and garden to fore