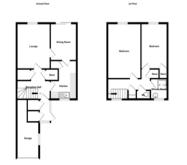

#### Entrance porch with storage cupboard

Hallway with large storage cupboard

Lounge 12'6" by 10'10"

Dining room 10'6" by 8'6"

Fitted kitchen 10'9" by 8'6" max

#### FIRST FLOOR

First floor landing two storage cupboards

Bedroom 15'7" by 10'10"

Bedroom 12'11" by 8'8" with storage

Modern Shower room 5'7" by 5'6"

Separate WC 4'9" by 2'9"

OUTSIDE

Integral Garage 20'3" by 8'3"